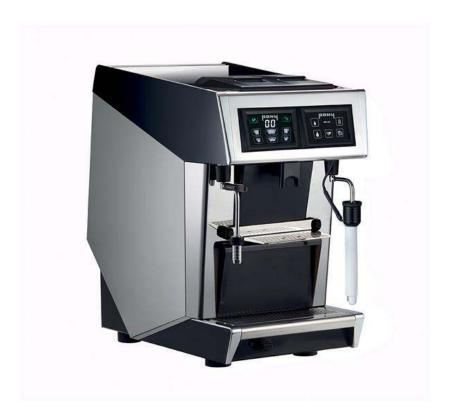

#### **General Features**

The PONY ESPRESSO POD is a very practical and effective solution for professionals who choose single-serve E.S.E. coffee POD to make espresso drinks. Coffee extraction quality and volume results are consistent through the days, weeks and months of operation on all selected drink sizes and quantities. The insertion of pods is very easy from the front top by the cup warmer, and the used pods are collected into a practicable and removable drawer. Drinks can be selected on the touch control box equipped with up to 6 programmable dosing selection, and with the possibility to make 1 or 2 espressos at a time per group. With its hot water and steam outlets, and a large boiler capacity, the PONY ESPRESSO POD has a truly professional application. Foaming and heating milk to a smooth consistency for perfect cappuccinos and lattes, is made very easy with the SteamAir automatic wand.

#### **Main Features**

- Professional espresso coffee POD machine.
- Coffee extraction quality and volume results are consistent through the days, weeks and months of operation on all selected drink sizes and quantities.
- The insertion of pods is very easy from the front top by the cup warmer, and the used pods are collected into a practicable and removable drawer.
- Drinks can be selected on the touch control box equipped with up to 6 programmable dosing selection, and with the possibility to make 1 or 2 espressos at a time per group.
- Foaming and heating milk to a smooth consistency for perfect cappuccinos and lattes, is made very easy with the SteamAir automatic wand.
- 1 group for 2 pods/cups.
- 2 programmable dosing program.
- Automatic cleaning cycle.
- Programmable water.