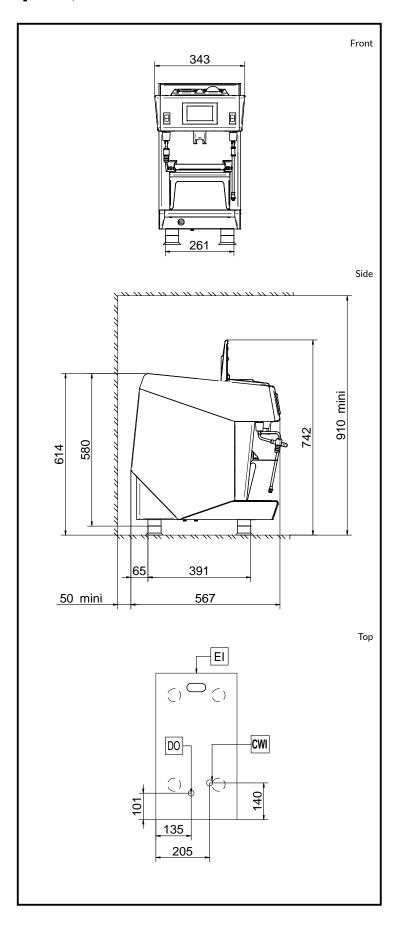

# Pony 2, for 2 coffee ESE pods, Steamair

**Electric** 

**Supply voltage:** 230 V/1N ph/50 Hz

**Electrical power, max:** 3 kW

**Plug type:** Cable without plug

Water:

Cold water temperature

(min/max): 5/60°C

**Key Information:** 

Net weight: 47 kg Shipping volume: 0.32 m<sup>3</sup>

Sustainability

**Current consumption:** 13 Amps